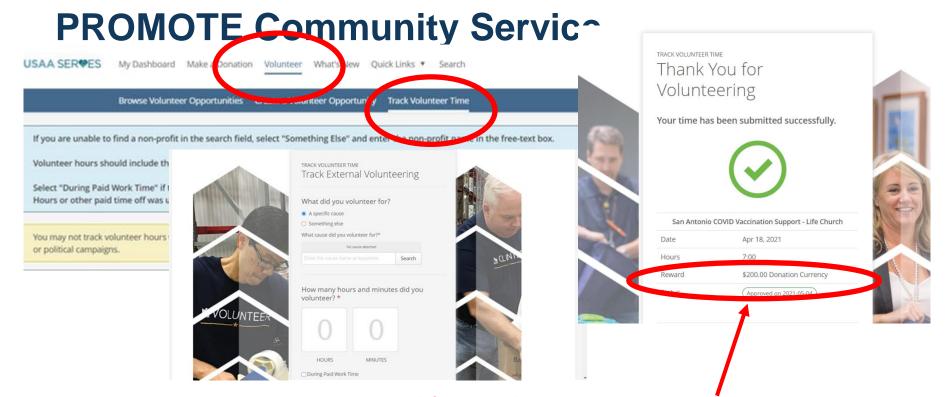

# **PROMOTE Community Service**

- Enter 24 hours of volunteer service into USAA Serves and get \$200 from USAA to donate to the charity or charities of your choice
- Make your charitable donations on USAA Serves and be eligible for USAA matching up to \$1,000

After 24 hours are entered