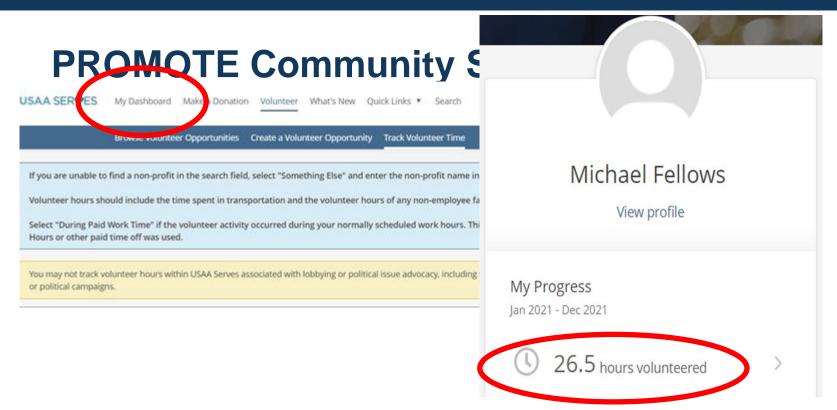

# **PROMOTE Community Service**

- Enter 24 hours of volunteer service into USAA Serves and get \$200 from USAA to donate to the charity or charities of your choice
- Make your charitable donations on USAA Serves and be eligible for USAA matching up to \$1,000

After 24 hours are entered