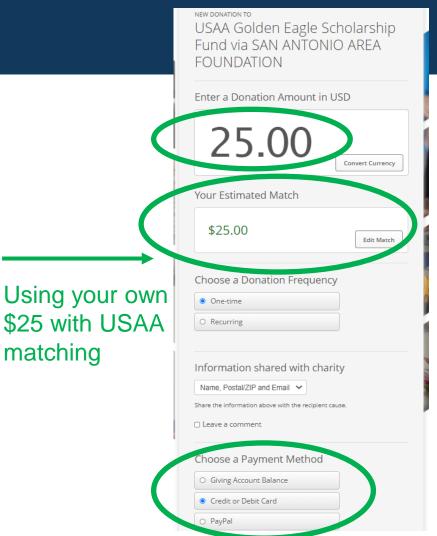

### **How to Donat**

Using \$25 from the \$200 Giving Account after entering 24 volunteer hours

matching

\$25 from the Giving Account \$25 donation using my Credit Card \$25 matching from USAA

\_\_\_\_\_\_

\$75 to the Scholarship fund (my cost = \$25)

\* This would apply to any charity you choose, including the GE Scholarship Fund

These slides are posted on the club website under the Volunteer/Donate tab as "How to Donate on USAA Serves"