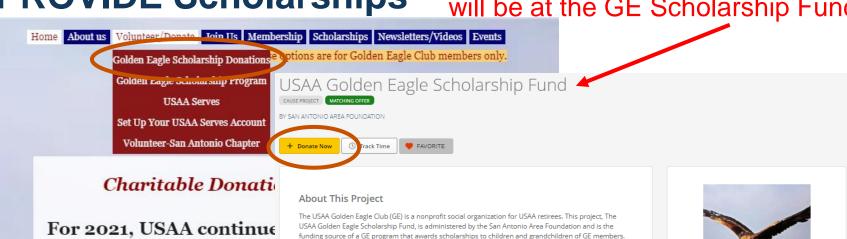

# **PROVIDE Scholarships**

- You can donate at any time all donations are submitted through USAA Serves
- You can begin the donation process at our Golden Eagle website which takes you to USAA Serves
- You can begin the donation process directly at USAA Serves

# **PROVIDE Scholarships**

After logging in to USAA Serves, you will be at the GE Scholarship Fund

charitable donations up t by USAA employees and retirees. Log-in to your U account to make a donati

Since the program's inception in 1998, the Fund has relied on donations from individuals and The Club, along with donation matching from USAA, to remain viable. Your donations through this project will automatically be matched 1:1 up to your annual match cap.

Copy and paste the link below into a new web browser to learn more about the GE Scholarship Program:

https://www.goldeneagle.club/golden-eagle-scholarship-program

Please consider marking this project as a favorite by clicking the Favorite button above.