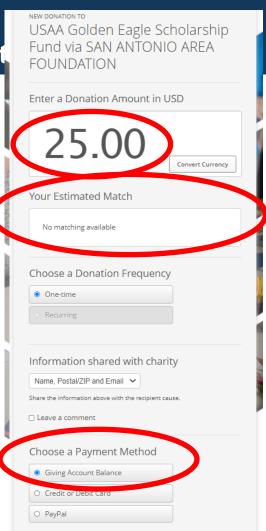

### **How to Donat**

Using \$25 from the \$200 Giving Account after entering 24 volunteer hours

matching

\$25 from the Giving Account \$25 donation using my Credit Card \$25 matching from USAA

\_\_\_\_\_\_