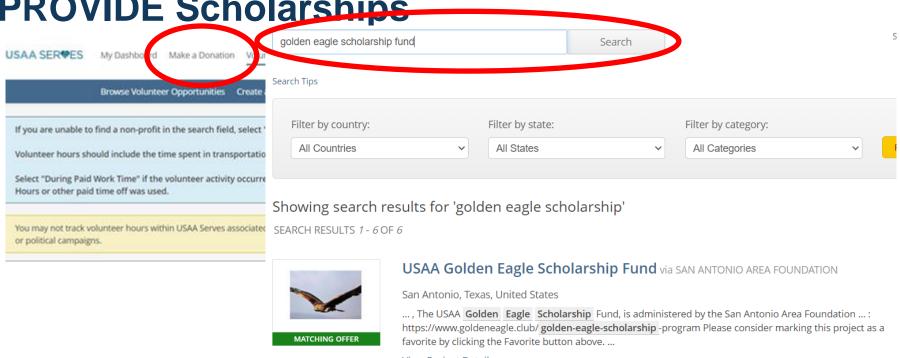

# **PROVIDE Scholarships**

- You can donate at any time all donations are submitted through USAA Serves
- You can begin the donation process at our Golden Eagle website which takes you to USAA Serves
- You can begin the donation process directly at USAA Serves

# **PROVIDE Scholarships**

After logging in to USAA Serves, you will be at the GE Scholarship Fund

charitable donations up t by USAA employees and retirees. Log-in to your U account to make a donati

Since the program's inception in 1998, the Fund has relied on donations from individuals and The Club, along with donation matching from USAA, to remain viable. Your donations through this project will automatically be matched 1:1 up to your annual match cap.

Copy and paste the link below into a new web browser to learn more about the GE Scholarship Program:

https://www.goldeneagle.club/golden-eagle-scholarship-program

Please consider marking this project as a favorite by clicking the Favorite button above.